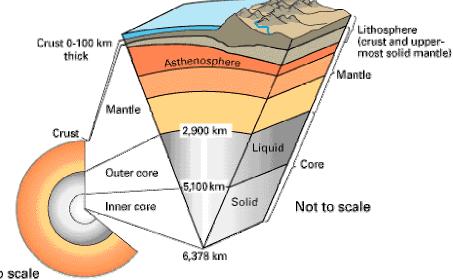

**REGENTS EARTH SCIENCE Plate Tectonics Review** 

Name:

Structure of Earth (cross-section): Note- a similar diagram appears on page 10 of your ESRT's:

♦Density of Ocean Crust= Density of Cont. Crust= Boundary between RIGID mantle and ASTHENOSPHERE= ◆Temp. in rigid mantle=\_\_\_\_°C Thickness of outer core= Thickness of inner core=

Using page 10:

♦Depth of "moho"=

## To scale